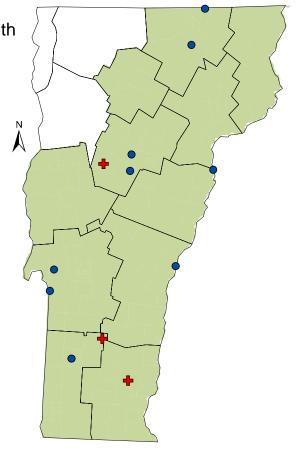

Vermont Communities With Only One Pharmacy, Independently Owned

## Communities With Only One Pharmacy, Independently Owned

- 10 Miles or More From Any Other Retail Pharmacy
- Within 10 Miles of Another Pharmacy

Source of provider data: National Council for Prescription Drug Programs, 2007.

Source of rural designations: Office of Rural Health Policy, Health Resources and Services Administration, 2005.

Produced by: RUPRI Center for Rural Health Policy Analysis, 2007.

Cartography by: Nicole Vanosdel.